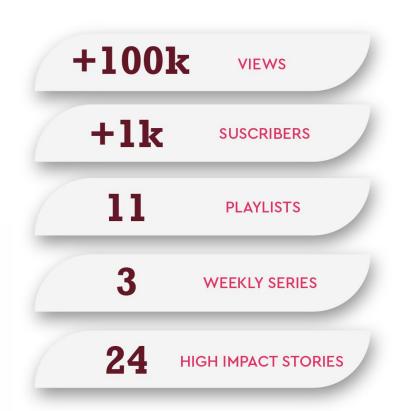

## Smartcherry in numbers

+830 Publications per year

+33.200

Followers on SM

+1.200.000

Visits in 2023

+2.5M

Reach in 2023

+20.000

Newsletter subscribers

+1.200.000

Visits/year

+290.000

**Users/year** 

+450.000

Sessions/year